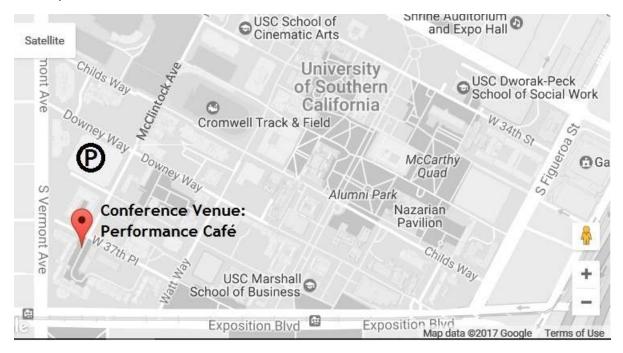

## Directions to the conference venue:

The conference venue is at the University of Southern California, PRB Performance Café.

The map below shows where the venue is located.

The best way to generate directions to the venue is with Google Map, other similar mapping tools, or a GPS if you are driving using the address of the venue:

920 W. 37th Place Los Angeles, CA 90007

There is no free parking nearby. The closest parking structure is Parking Structure A (PSA) located at 3667 McClintock Ave (as shown on the map).